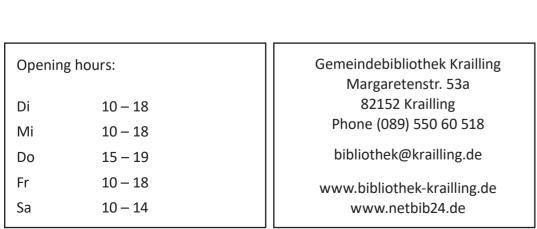

em and opening day<br>1. reminder<br>2. + 3. reminder | 0,10 Euro<br>1,00 Euro<br>2,00 Euro<br>3,00 Euro |
| Reservation fee                                                                                                       | 0,50 Euro                                        |
| Replacement card                                                                                                      | 2,50 Euro                                        |
| Würmtalverbund                                                                                                        | 3,00 Euro                                        |
| Interlibrary loan Interlibrary loan for students                                                                      | 2,50 Euro<br>1,00 Euro                           |





# **Gemeindebibliothek Krailling**



- Registration
- General information

### Dear readers,

we would like to invite you to explore more than 26.000 items we offer at our library.

- Books (fiction and non-fiction)
- Books for children and adolescents
- Journals and magazines
- Audio books
- Games
- DVDs
- CDs
- Media packages (e.g. language courses)
- Foreign language books
- e-books

#### In addition we offer:

- Events and activities
- Internet access
- Copy service

## Welcome to our library!





#### Terms of use

We would like to give you basic information on using the library.

## Registration

Users must appear in person for registration. Document required for registration:

photo ID or registration card ("Meldezettel")

We require written permission and a signed liability s